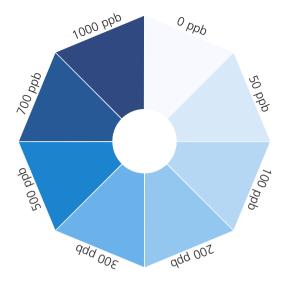

- **1**+**2** Add tablet reagents to empty vial.
- **3** Fill vial completely with sample.
- Crush tablets by twisting the stirring rod. Spill over of a bit sample while immersing the rod is normal and leads to a defined volume in the vial.
- **5** Sway vial until tablets are completely dissolved.
- 6 + After 5 minutes compare colour with colour card and get result.
- 8 Rinse vial and stopper with drinking water.