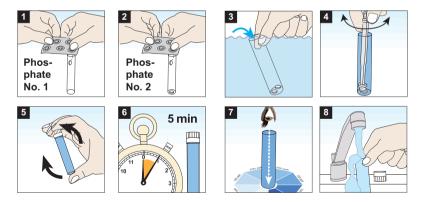

- **1**+**2** Add tablet reagents to empty vial.
- **3** Fill vial completely with sample.
- Crush tablets by twisting the stirring rod. Spill over of a bit sample while immersing the rod is normal and leads to a defined volume in the vial.
- **5** Sway vial until tablets are completely dissolved.
- 6 + After 5 minutes compare colour with colour card and get result.
- 8 Rinse vial and stopper with drinking water.