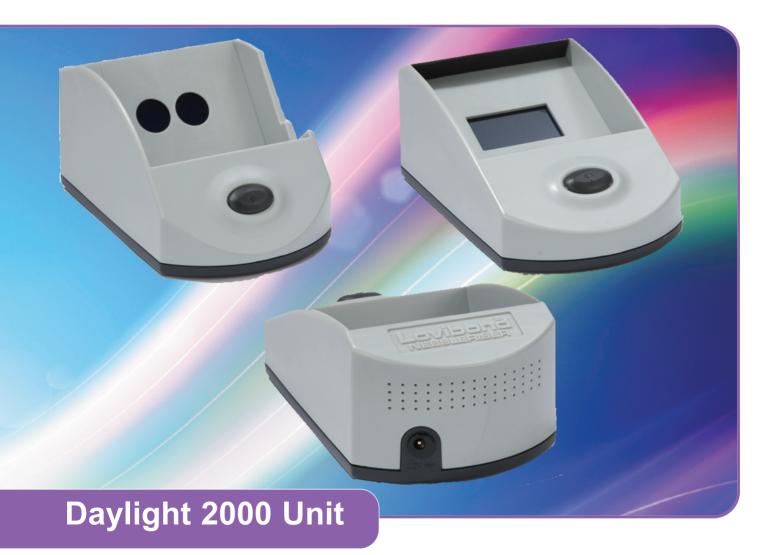

## Lovibond<sup>®</sup> Colour Measurement

## **Tintometer®** Group





- $\sqrt{1}$  Improved appearance and ergonomics
- $\sqrt{}$  Constructed from ABS (Acrylonitrile Butadiene Styrene) Fire Retardant Plastic. This robust, chemically resistant material is ideal for industrial environments
- $\sqrt{}$  Large switch illuminates sample only when pressed no energy wastage
- $\checkmark\,$  Halogen, long life, light source combined with standard daylight filters ensures full compliance with former units and consistency from unit to unit
- $\sqrt{}$  Low voltage power supply

Daylight 2000 Lighting Unit : 171010 Nessleriser Daylight 2000 : 171020